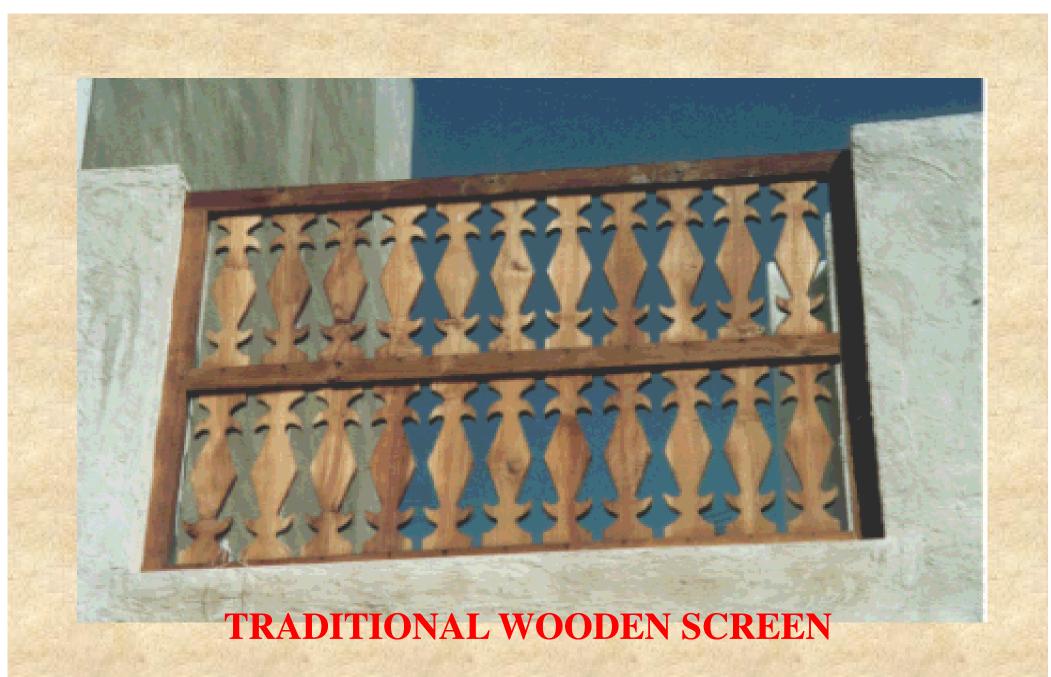

#### Architectural Review Conference on Sustainable Architecture & Construction for the Middle East

# EMPHASISING THE TRADITIONAL ARCHITECTURE OF DUBAI

#### Adil M. Abdalla

BA Arch. Head of Studies & Research Unit of Historical Buildings Section, Dubai Municipality ICOMOS Member





#### UM SOUQAIM ARCHAEOLOGICAL SITE



## **DUBAI 1822**



#### A WAY OF SATISFACTORY LIVING





4



## **The Impact of Flat Topography**

## **Barasti Structures**

#### Date-Palm-Fronts









# Features of Dubai











## **Coral Structures**



# TRADITIONAL ARCHITECTURAL FORMAT





## Passive Ventilation



## HUMAN SCALE



#### **TRADITIONAL GYPSUM SCREEN**



## GYPSUM MOLDING





#### ARCHITECTURAL DECORATIONS







#### **DECORATIVE CARPENTARY**





#### The fast-developed Dubai City



**Dubai 1950** 







## Restoration of HOUSE 63 BS Al-Bastakiya





# Restoration of **HATTA VILLAGE**



#### AL-AHMADIA SCHOOL

Al-Ras





Renovation of GRAND SOUK ELEVATIONS Bur Dubai Renovation of CREEK FAÇADE Bur Dubai









#### **DUBAI MUNICIPALITY**

COMMITTEE FOR THE CONSERVATION OF ARCHITECTURAL HERITAGE











## **AL-SHANDAGHA CONSERVATION**



## **CHARACTERAIZATION**