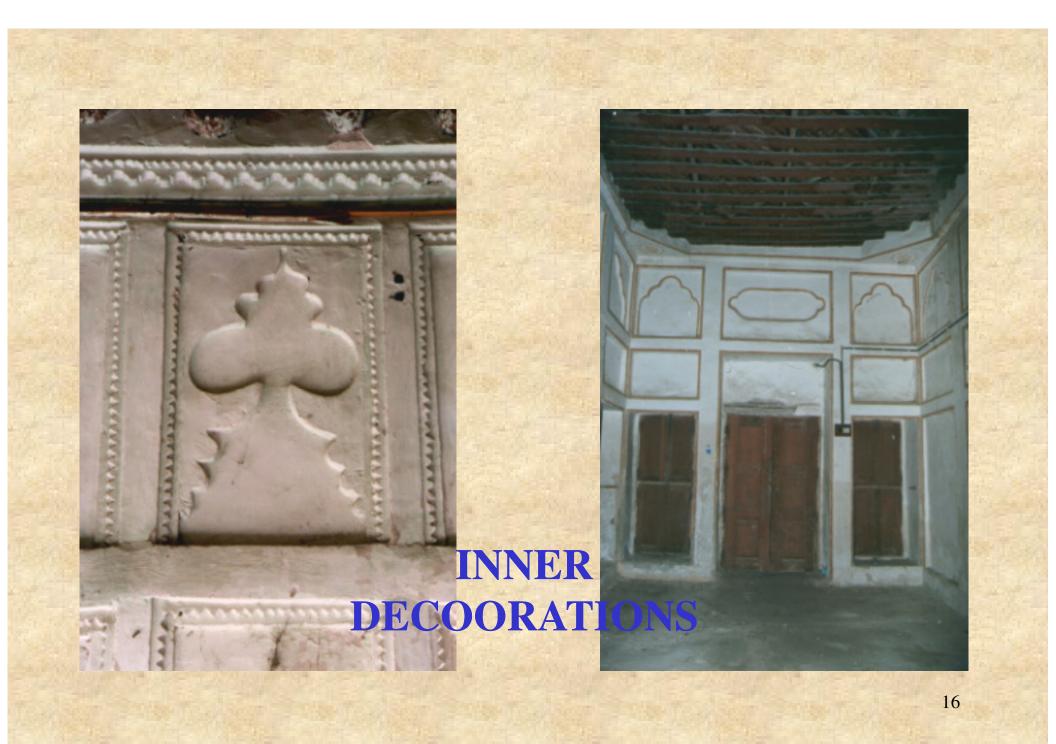

#### Architectural Review Conference on Sustainable Architecture & Construction for the Middle East

# EMPHASISING THE TRADITIONAL ARCHITECTURE OF DUBAI

#### Adil M. Abdalla

BA Arch. Head of Studies & Research Unit of Historical Buildings Section, Dubai Municipality ICOMOS Member





#### UM SOUQAIM ARCHAEOLOGICAL SITE



## **DUBAI 1822**



#### A WAY OF SATISFACTORY LIVING





4



## **The Impact of Flat Topography**

## **Barasti Structures**

#### Date-Palm-Fronts









# Features of Dubai











## **Coral Structures**



# TRADITIONAL ARCHITECTURAL FORMAT





## Passive Ventilation



## HUMAN SCALE



#### **TRADITIONAL GYPSUM SCREEN**



## GYPSUM MOLDING





#### ARCHITECTURAL DECORATIONS







#### **DECORATIVE CARPENTARY**





#### The fast-developed Dubai City



**Dubai 1950** 







## Restoration of HOUSE 63 BS Al-Bastakiya





# Restoration of **HATTA VILLAGE**



#### AL-AHMADIA SCHOOL

Al-Ras





Renovation of GRAND SOUK ELEVATIONS Bur Dubai Renovation of CREEK FAÇADE Bur Dubai









#### **DUBAI MUNICIPALITY**

COMMITTEE FOR THE CONSERVATION OF ARCHITECTURAL HERITAGE











## **AL-SHANDAGHA CONSERVATION**



## **CHARACTERAIZATION**