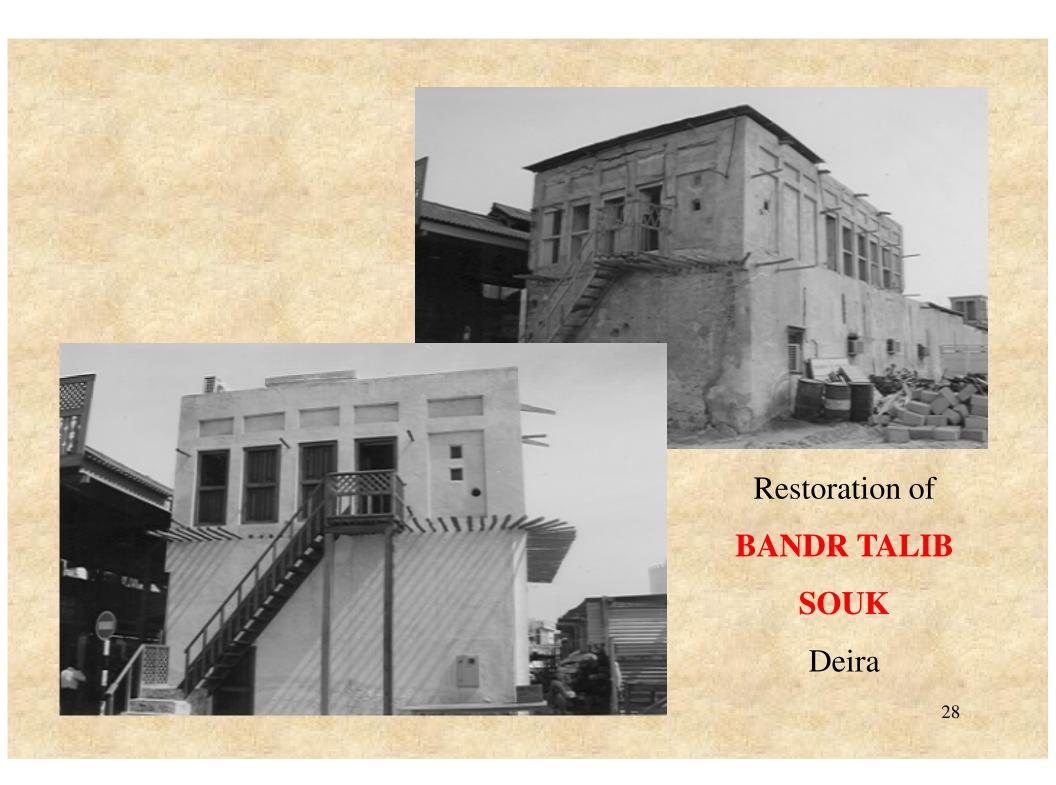

#### AL-AHMADIA SCHOOL

Al-Ras

Renovation of GRAND SOUK ELEVATIONS Bur Dubai Renovation of CREEK FAÇADE Bur Dubai