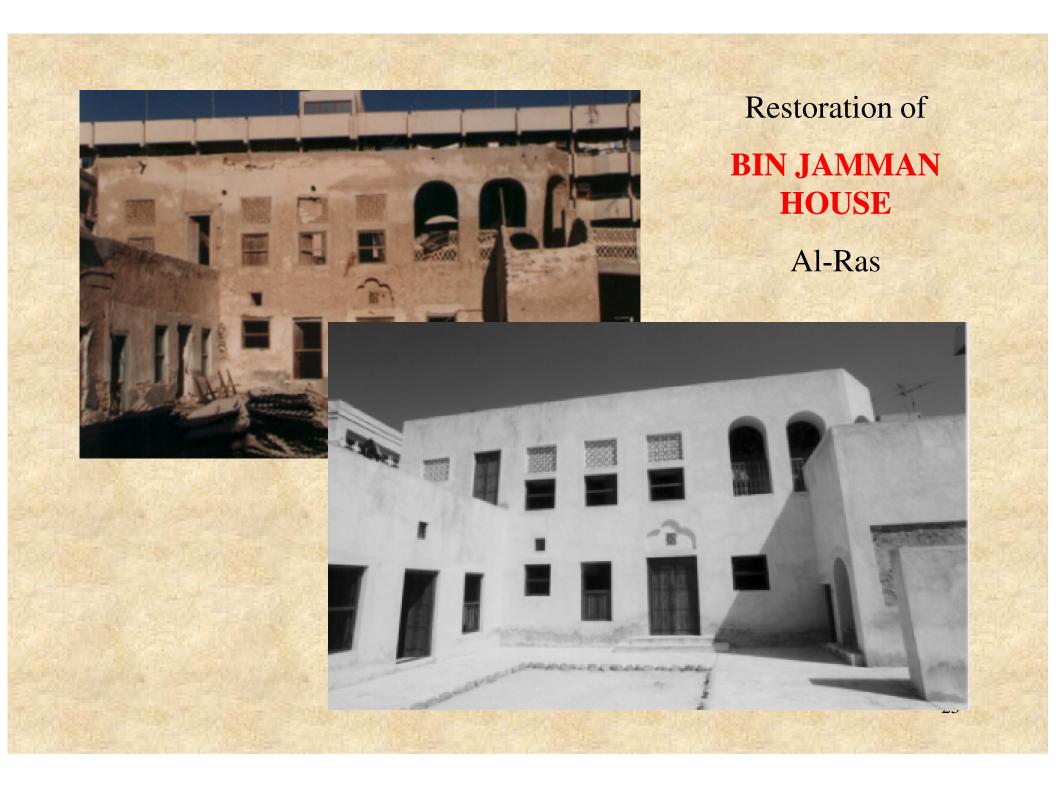

#### AL-AHMADIA SCHOOL

Al-Ras

Renovation of GRAND SOUK ELEVATIONS Bur Dubai Renovation of CREEK FAÇADE Bur Dubai