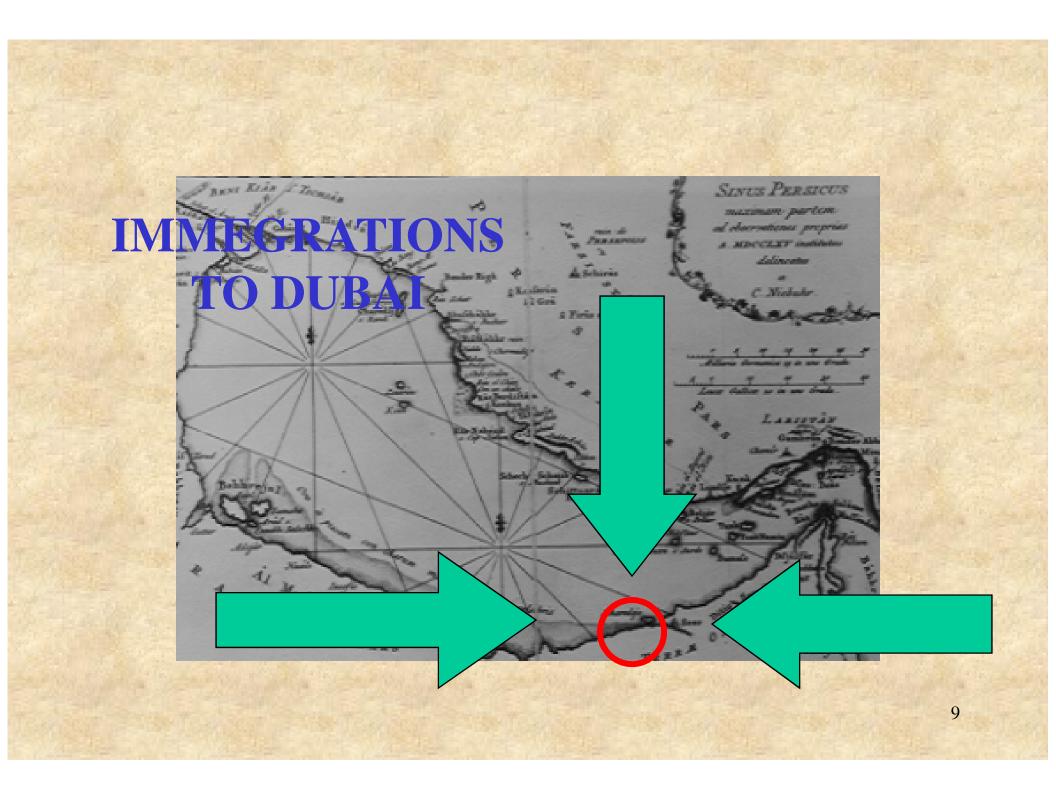

#### Architectural Review Conference on Sustainable Architecture & Construction for the Middle East

# EMPHASISING THE TRADITIONAL ARCHITECTURE OF DUBAI

#### Adil M. Abdalla

BA Arch. Head of Studies & Research Unit of Historical Buildings Section, Dubai Municipality ICOMOS Member





#### UM SOUQAIM ARCHAEOLOGICAL SITE



## **DUBAI 1822**



#### A WAY OF SATISFACTORY LIVING





4



## **The Impact of Flat Topography**

## **Barasti Structures**

#### Date-Palm-Fronts









# Features of Dubai











## **Coral Structures**



# TRADITIONAL ARCHITECTURAL FORMAT





## Passive Ventilation



## HUMAN SCALE



#### **TRADITIONAL GYPSUM SCREEN**



## GYPSUM MOLDING





#### ARCHITECTURAL DECORATIONS







#### **DECORATIVE CARPENTARY**





#### The fast-developed Dubai City



**Dubai 1950** 







## Restoration of HOUSE 63 BS Al-Bastakiya





# Restoration of **HATTA VILLAGE**



#### AL-AHMADIA SCHOOL

Al-Ras





Renovation of GRAND SOUK ELEVATIONS Bur Dubai Renovation of CREEK FAÇADE Bur Dubai









#### **DUBAI MUNICIPALITY**

COMMITTEE FOR THE CONSERVATION OF ARCHITECTURAL HERITAGE











## **AL-SHANDAGHA CONSERVATION**



## **CHARACTERAIZATION**