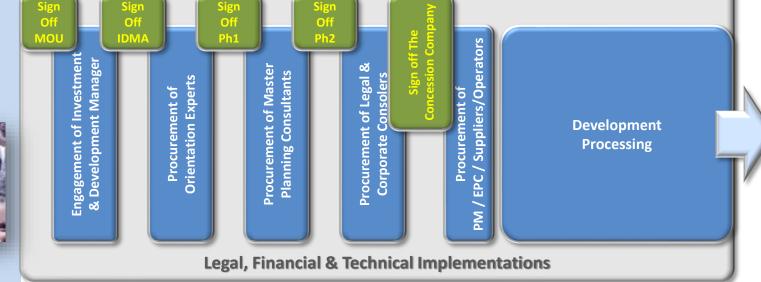

# **Proposed Next Steps?**

| Action Item                           | Target Deadline |
|---------------------------------------|-----------------|
| Proposal Submission                   | Week: 0         |
| Proposal Discussion                   | Week: 1         |
| Sign off MOU on Engagement            | Week: 2         |
| Submission of Engagement Documents    | Week: 5         |
| Engagement Discussions                | Week: 7         |
| Sign off IDMA                         | Week: 8         |
| Launch Phase One: Project Realization | Week: 9         |
| Close out of Phase One                | Week: 20        |