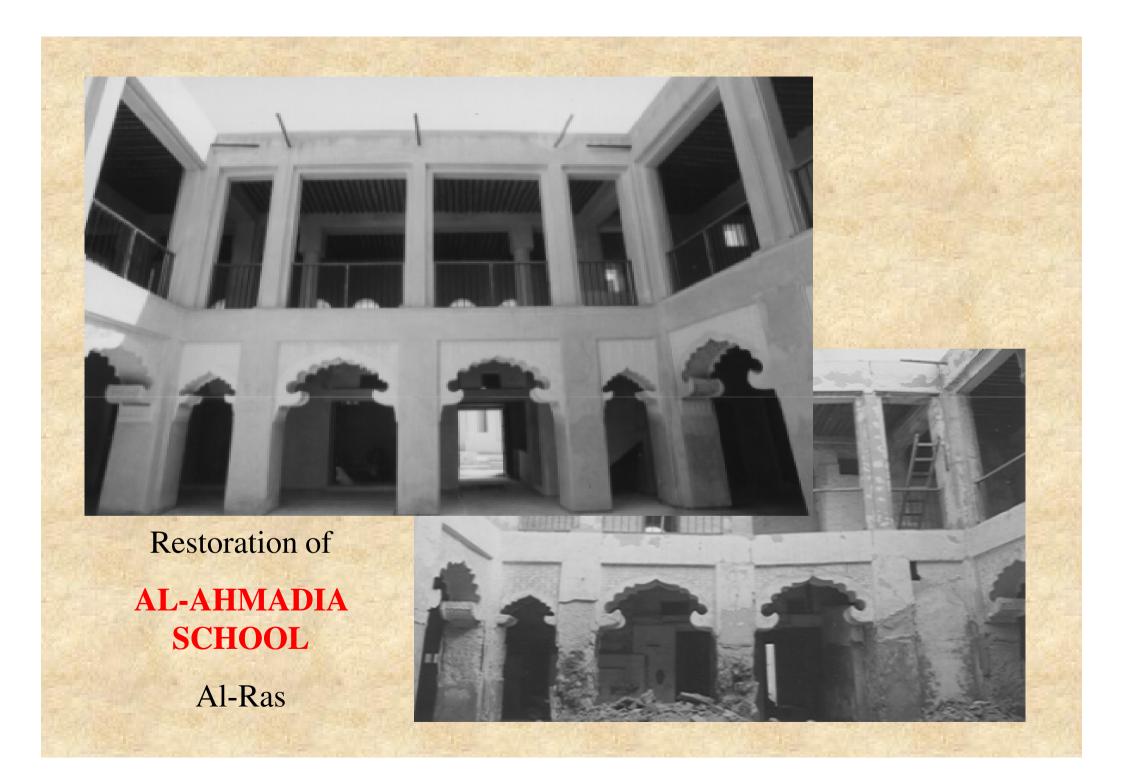

# The fast-developed Dubai City

**Dubai 1950** 

Restoration of HOUSE 63 BS Al-Bastakiya