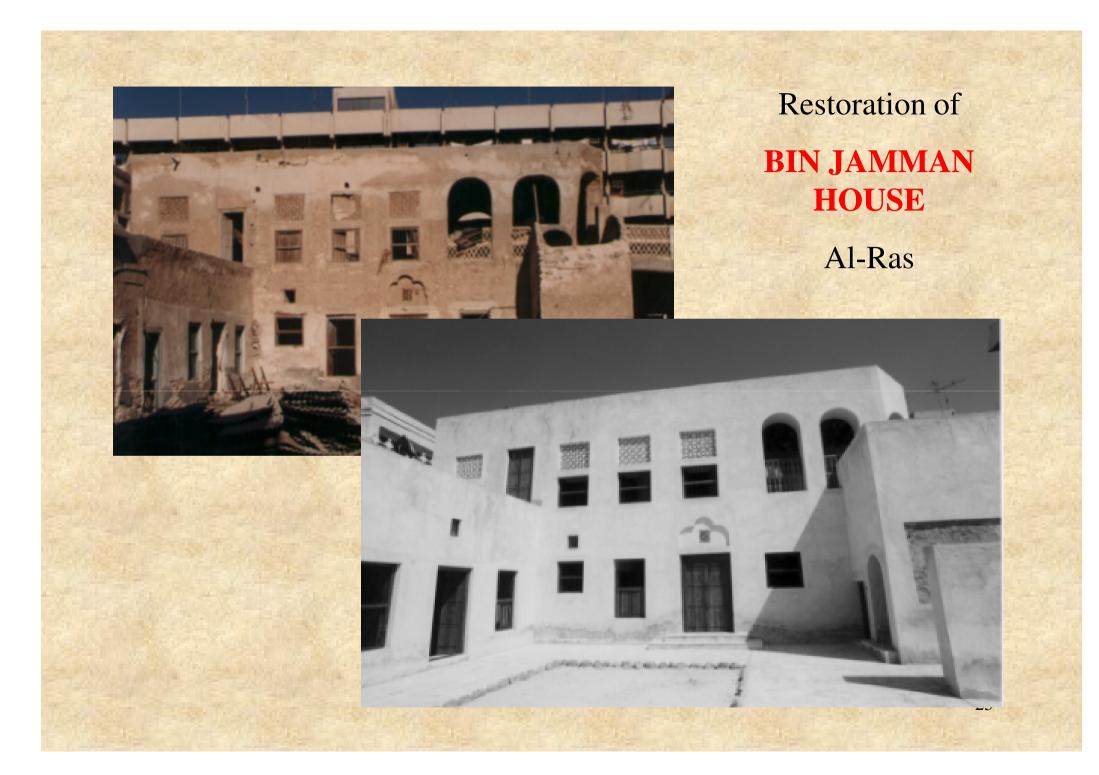

chitecture & Construction for the Middle East

# EMPHASISING THE TRADITIONAL ARCHITECTURE OF DUBAI

#### Adil M. Abdalla

BA Arch. Head of Studies & Research Unit of Historical Buildings Section, Dubai Municipality ICOMOS Member

1996





### UM SOUQAIM ARCHAEOLOGICAL SITE



# **DUBAI 1822**

### A WAY OF SATISFACTORY LIVING







# **The Impact of Flat Topography**

### **Barasti Structures**

### Date-Palm-Fronts





# catures of Dubai

# **Traditional Economics**









# **Coral Structures**



# TRADITIONAL ARCHITECTURAL FORMAT





# Passive Ventilation



### HUMAN SCALE



### **TRADITIONAL GYPSUM SCREEN**





### ARCHITECTURAL DECORATIONS







### DECORATIVE CARPENTARY





# The fast-developed Dubai City



**Dubai 1950** 







Restoration of HOUSE 63 BS Al-Bastakiya







# Restoration of **HATTA VILLAGE**







**GRAND SOUK ELEVATIONS** Bur Dubai

Renovation of CREEK FAÇADE Bur Dubai









#### **DUBAI MUNICIPALITY**

COMMITTEE **FOR THE CONSERVATION** OF ARCHITECTURAL **HERITAGE** 31











# **AL-SHANDAGHA CONSERVATION**



# **CHARACTERAIZATION**