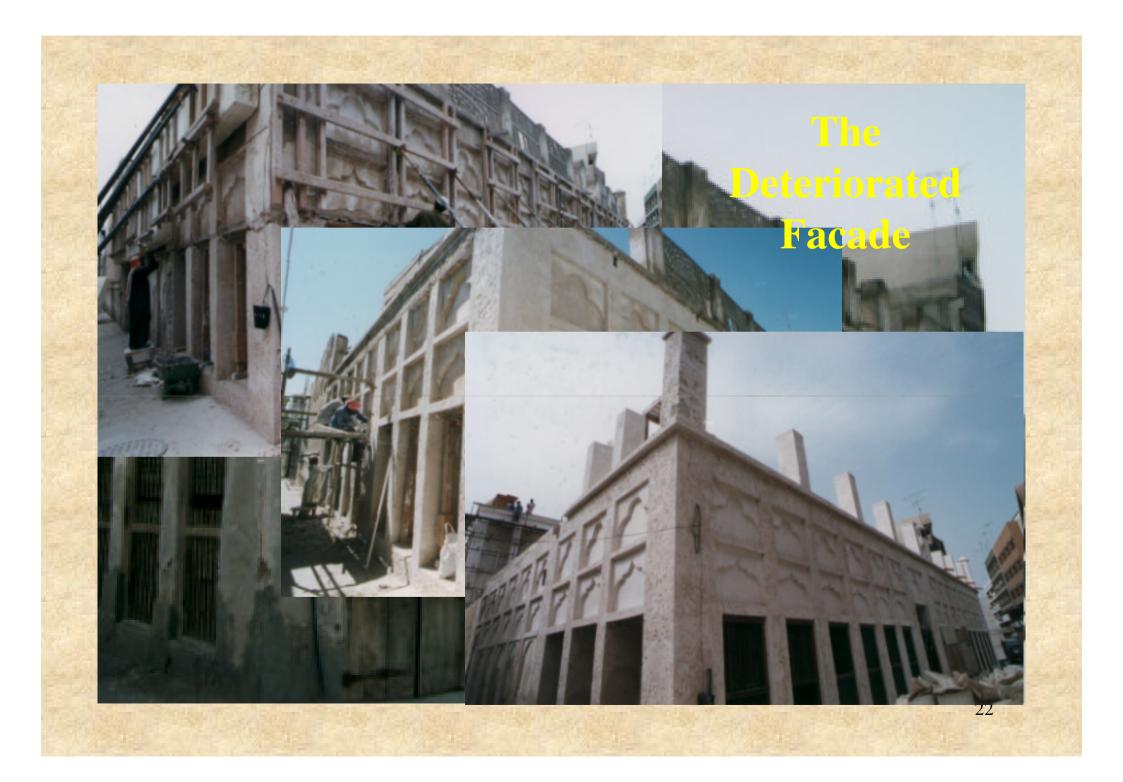

# Restoration of **HATTA VILLAGE**

**GRAND SOUK ELEVATIONS** Bur Dubai

Renovation of CREEK FAÇADE Bur Dubai