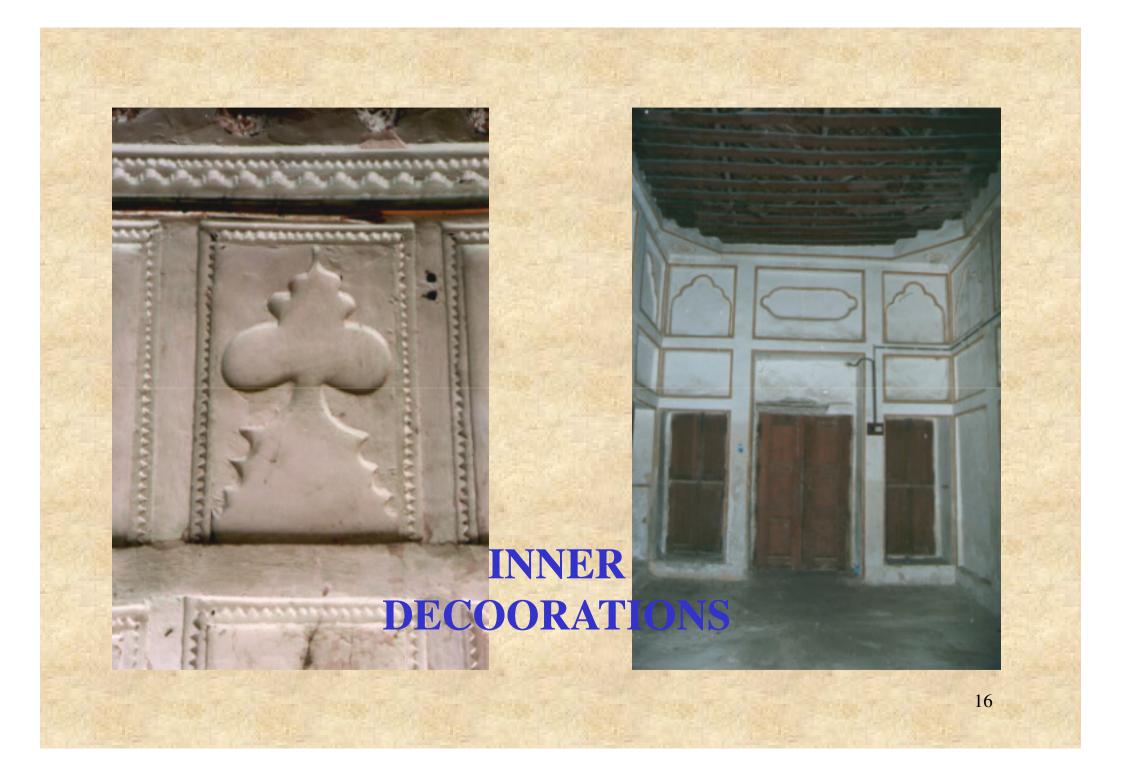

### Architectural Review Conference on Sustainable Architecture & Construction for the Middle East

# EMPHASISING THE TRADITIONAL ARCHITECTURE OF DUBAI

#### Adil M. Abdalla

BA Arch. Head of Studies & Research Unit of Historical Buildings Section, Dubai Municipality ICOMOS Member

1996





### UM SOUQAIM ARCHAEOLOGICAL SITE



# **DUBAI 1822**

### A WAY OF SATISFACTORY LIVING







# **The Impact of Flat Topography**

### **Barasti Structures**

### Date-Palm-Fronts





# catures of Dubai

# **Traditional Economics**









# **Coral Structures**



# TRADITIONAL ARCHITECTURAL FORMAT





# Passive Ventilation



### HUMAN SCALE



### **TRADITIONAL GYPSUM SCREEN**





### ARCHITECTURAL DECORATIONS







### DECORATIVE CARPENTARY





# The fast-developed Dubai City



**Dubai 1950** 







Restoration of HOUSE 63 BS Al-Bastakiya







# Restoration of **HATTA VILLAGE**







**GRAND SOUK ELEVATIONS** Bur Dubai

Renovation of CREEK FAÇADE Bur Dubai









#### **DUBAI MUNICIPALITY**

COMMITTEE **FOR THE CONSERVATION** OF ARCHITECTURAL **HERITAGE** 31











# **AL-SHANDAGHA CONSERVATION**



# **CHARACTERAIZATION**