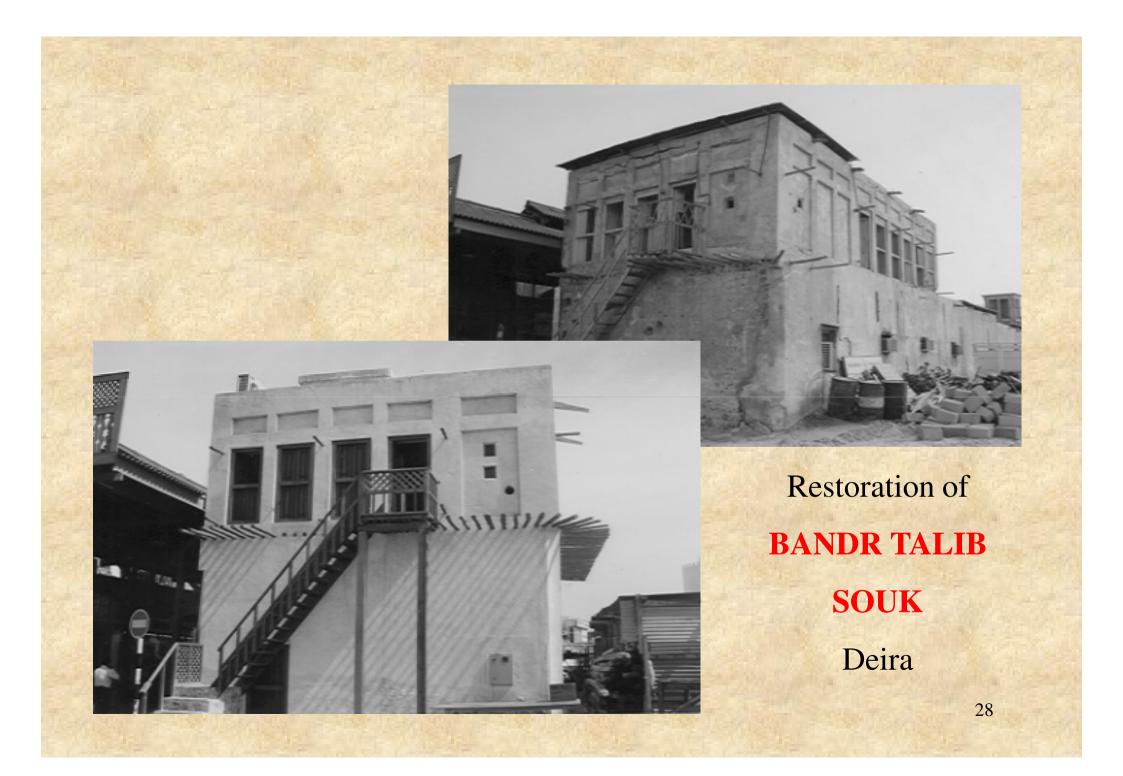

# Restoration of **HATTA VILLAGE**

**GRAND SOUK ELEVATIONS** Bur Dubai

Renovation of CREEK FAÇADE Bur Dubai