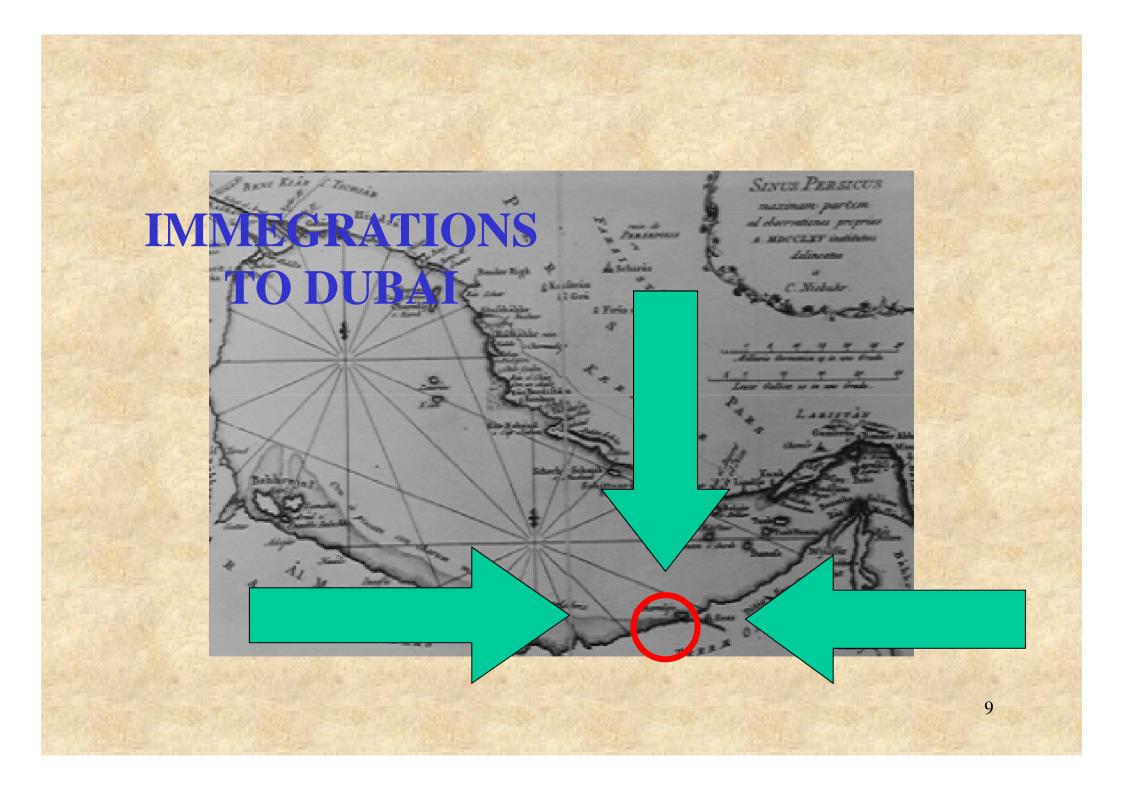

### Architectural Review Conference on Sustainable Architecture & Construction for the Middle East

# EMPHASISING THE TRADITIONAL ARCHITECTURE OF DUBAI

#### Adil M. Abdalla

BA Arch. Head of Studies & Research Unit of Historical Buildings Section, Dubai Municipality ICOMOS Member

1996





### UM SOUQAIM ARCHAEOLOGICAL SITE



# **DUBAI 1822**

### A WAY OF SATISFACTORY LIVING







# **The Impact of Flat Topography**

### **Barasti Structures**

### Date-Palm-Fronts





# catures of Dubai

# **Traditional Economics**









# **Coral Structures**



# TRADITIONAL ARCHITECTURAL FORMAT





# Passive Ventilation



### HUMAN SCALE



### **TRADITIONAL GYPSUM SCREEN**





### ARCHITECTURAL DECORATIONS







### DECORATIVE CARPENTARY





# The fast-developed Dubai City



**Dubai 1950** 







Restoration of HOUSE 63 BS Al-Bastakiya







# Restoration of **HATTA VILLAGE**







**GRAND SOUK ELEVATIONS** Bur Dubai

Renovation of CREEK FAÇADE Bur Dubai









#### **DUBAI MUNICIPALITY**

COMMITTEE **FOR THE CONSERVATION** OF ARCHITECTURAL **HERITAGE** 31











# **AL-SHANDAGHA CONSERVATION**



# **CHARACTERAIZATION**