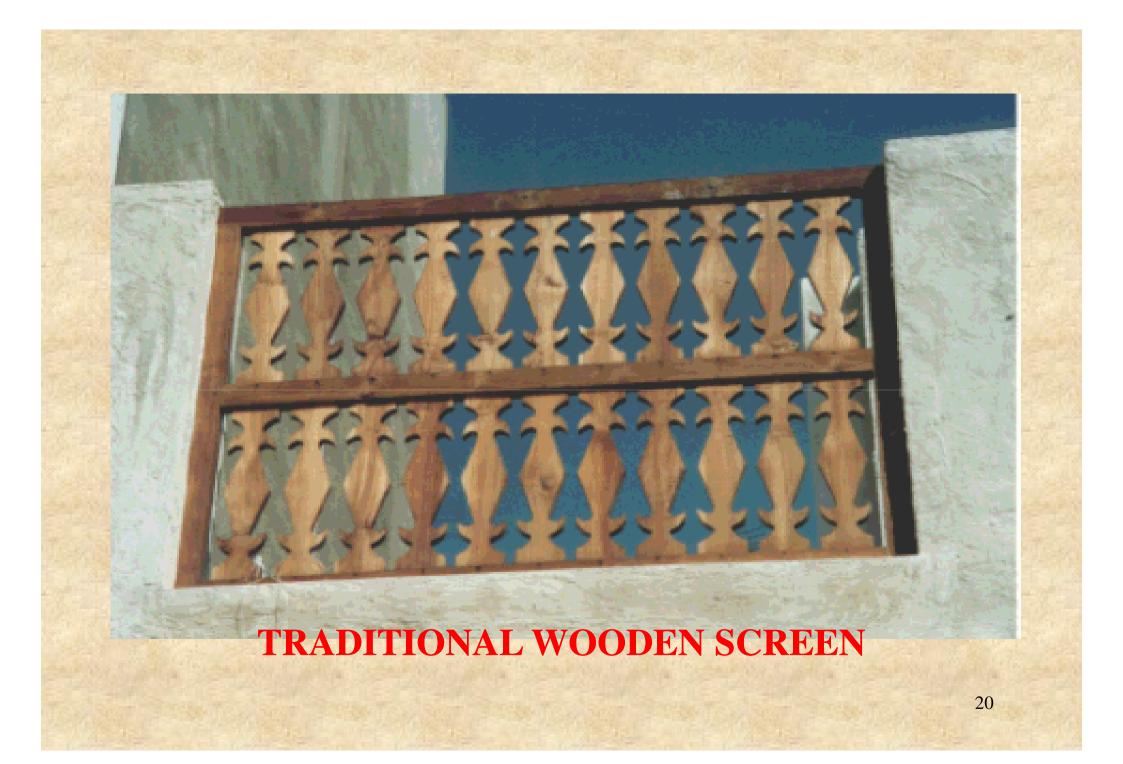

### Architectural Review Conference on Sustainable Architecture & Construction for the Middle East

# EMPHASISING THE TRADITIONAL ARCHITECTURE OF DUBAI

#### Adil M. Abdalla

BA Arch. Head of Studies & Research Unit of Historical Buildings Section, Dubai Municipality ICOMOS Member

1996





### UM SOUQAIM ARCHAEOLOGICAL SITE



# **DUBAI 1822**

### A WAY OF SATISFACTORY LIVING







# **The Impact of Flat Topography**

### **Barasti Structures**

### Date-Palm-Fronts





# catures of Dubai

# **Traditional Economics**









# **Coral Structures**



# TRADITIONAL ARCHITECTURAL FORMAT





# Passive Ventilation



### HUMAN SCALE



### **TRADITIONAL GYPSUM SCREEN**





### ARCHITECTURAL DECORATIONS







### DECORATIVE CARPENTARY





# The fast-developed Dubai City



**Dubai 1950** 







Restoration of HOUSE 63 BS Al-Bastakiya







# Restoration of **HATTA VILLAGE**







**GRAND SOUK ELEVATIONS** Bur Dubai

Renovation of CREEK FAÇADE Bur Dubai









#### **DUBAI MUNICIPALITY**

COMMITTEE **FOR THE CONSERVATION** OF ARCHITECTURAL **HERITAGE** 31











# **AL-SHANDAGHA CONSERVATION**



# **CHARACTERAIZATION**